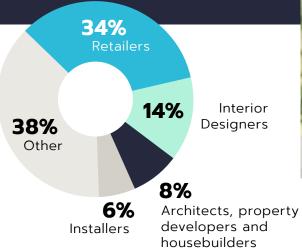

## Who you will meet

Welcoming 12,500+ buying professionals, including 5,000+ independent, multiple and online retailers:

46%

of visitors operate at owner, director or CEO job level 24%

Owner, Proprietor 16%

VP, Director 6%

CEO, COO, President, Chairman

Welcoming the entire retail buying chain...

Independent retailers

Multiple retailers

Online retailers

DIY Merchant retailers